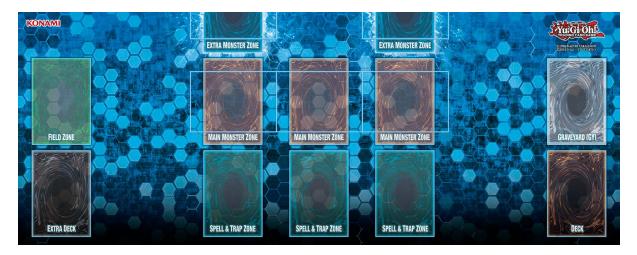

The first player doesn't draw on their first turn, the hand size limit is 6 and both players can have an active Field Spell Card.

The Dueling Field looks like this: -

Please note unlike Yu-Gi-Oh! Duel Links, there are no Duelist skills, players will have to rely on their wits and their cards to carry them to victory.